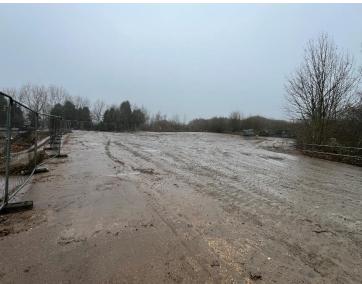

### **DESCRIPTION**

Secure open storage sites available at Copyhold Works to suit occupier's needs. The sites enjoys direct access from the A25 via a wide concrete access road. The sites will either have a concrete base or tarmac plannings. All sites will be fenced and gated and enjoy 24 hour access. There are electric gates at the main entrance and the site has 24 hour security guard protection.

### **PROPERTY SUMMARY**

- Secure open storage sites to let
- Bespoke sites available to suit occupier's needs
- Full details of available sites, sizes and pricing available upon request
- Wide access road direct from A25
- Coded Electric Gates at entrance
- To be let by of licence agreement until October 2027 with potential to extend
- Well positioned for Gatwick Airport, the M23 and M25
- Fully fenced and gated
- 24/7 Access & On-Site Security
- Rent is inclusive of business rates