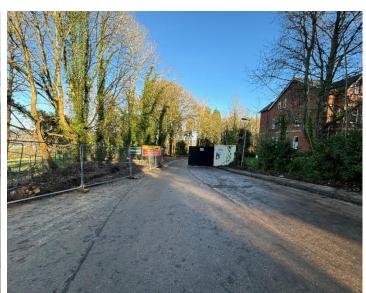

### **DESCRIPTION**

Secure open storage sites available at Copyhold Works to suit occupier's needs. The sites enjoys direct access from the A25 via a wide concrete access road. The sites will either have a concrete base or tarmac plannings. All sites will be fenced and gated and enjoy 24 hour access. There are electric gates at the main entrance and the site has 24 hour security guard protection.

### **PROPERTY SUMMARY**

- Secure open storage sites to let
- Bespoke sites available to suit occupier's needs
- Full details of available sites, sizes and pricing available upon request
- Wide access road direct from A25
- Coded Electric Gates at entrance
- To be let by of licence agreement until October 2027 with potential to extend
- Well positioned for Gatwick Airport, the M23 and M25
- Fully fenced and gated
- 24/7 Access & On-Site Security
- Rent is inclusive of business rates