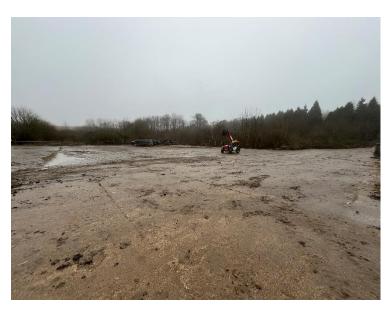

### **DESCRIPTION**

Secure open storage sites available at Copyhold Works to suit occupier's needs. The sites enjoys direct access from the A25 via a wide concrete access road. The sites will either have a concrete base or tarmac plannings. All sites will be fenced and gated and enjoy 24 hour access. There are electric gates at the main entrance and the site has 24 hour security guard protection.

### **PROPERTY SUMMARY**

- Secure open storage sites to let
- Bespoke sites available to suit occupier's needs
- Full details of available sites, sizes and pricing available upon request
- Wide access road direct from A25
- Coded Electric Gates at entrance
- To be let by of licence agreement until October 2027 with potential to extend
- Well positioned for Gatwick Airport, the M23 and M25
- Fully fenced and gated
- 24/7 Access & On-Site Security
- Rent is inclusive of business rates