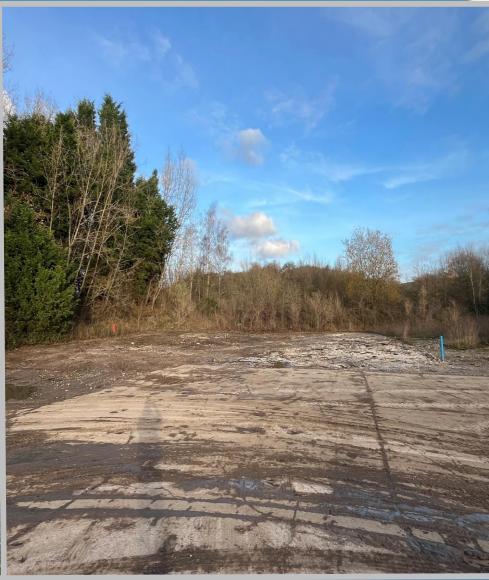

### **DESCRIPTION**

Secure open storage sites available at Copyhold Works to suit occupier's needs. The sites enjoys direct access from the A25 via a wide concrete access road. The sites will either have a concrete base or tarmac plannings. All sites will be fenced and gated and enjoy 24 hour access. There are electric gates at the main entrance and the site has 24 hour security guard protection.

### **PROPERTY SUMMARY**

- Secure open storage sites to let
- Bespoke sites available to suit occupier's needs
- Full details of available sites, sizes and pricing available upon request
- Wide access road direct from A25
- Coded Electric Gates at entrance
- To be let by of licence agreement until October 2027 with potential to extend
- Well positioned for Gatwick Airport, the M23 and M25
- Fully fenced and gated
- 24/7 Access & On-Site Security
- Rent is inclusive of business rates