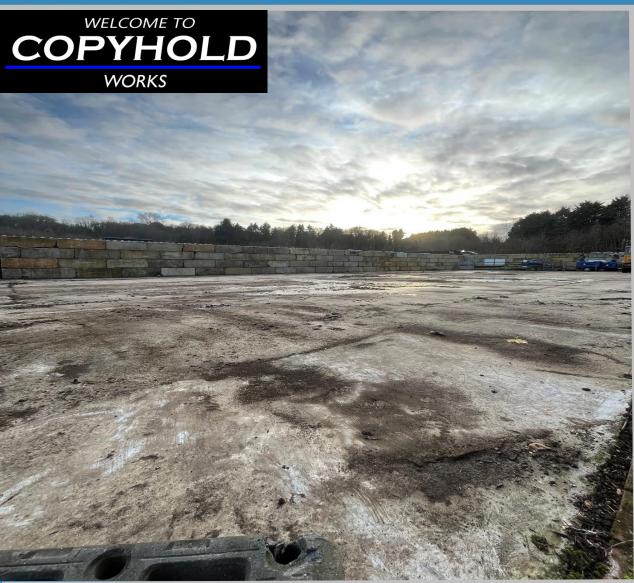

### **DESCRIPTION**

Secure open storage sites available at Copyhold Works to suit occupier's needs. The sites enjoys direct access from the A25 via a wide concrete access road. The sites will either have a concrete base or tarmac plannings. All sites will be fenced and gated and enjoy 24 hour access. There are electric gates at the main entrance and the site has 24 hour security guard protection.

### **PROPERTY SUMMARY**

- Secure open storage sites to let
- Bespoke sites available to suit occupier's needs
- Full details of available sites, sizes and pricing available upon request
- Wide access road direct from A25
- Coded Electric Gates at entrance
- To be let by of licence agreement until October 2027 with potential to extend
- Well positioned for Gatwick Airport, the M23 and M25
- Fully fenced and gated
- 24/7 Access & On-Site Security
- Rent is inclusive of business rates