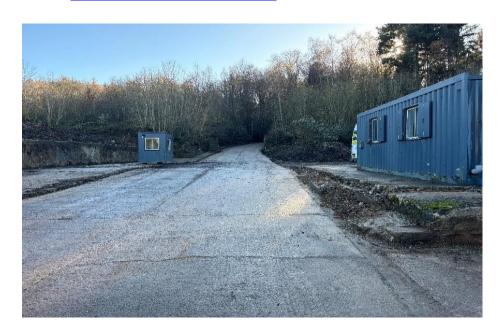

### **DESCRIPTION**

Secure open storage sites available at Copyhold Works to suit occupier's needs. The sites enjoys direct access from the A25 via a wide concrete access road. The sites will either have a concrete base or tarmac plannings. All sites will be fenced and gated and enjoy 24 hour access. There are electric gates at the main entrance and the site has 24 hour security guard protection.

### **PROPERTY SUMMARY**

- Secure open storage sites to let
- Bespoke sites available to suit occupier's needs
- Full details of available sites, sizes and pricing available upon request
- Wide access road direct from A25
- Coded Electric Gates at entrance
- To be let by of licence agreement until October 2027 with potential to extend
- Well positioned for Gatwick Airport, the M23 and M25
- Fully fenced and gated
- 24/7 Access & On-Site Security
- Rent is inclusive of business rates