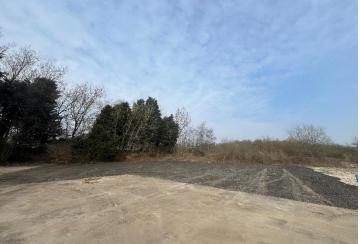

### **DESCRIPTION**

Secure open storage yards and storage containers available at Copyhold Works to suit occupier's needs. The yards enjoys direct access from the A25 via a wide concrete access road. The yards will either have a concrete base or tarmac plannings. All yards will be fenced and gated and enjoy 24 hour access. There are electric gates at the main entrance and the site has 24 hour security guard protection.

### **PROPERTY SUMMARY**

- Secure open storage yards to let
- Bespoke yards available to suit occupier's needs
- Wide access road direct from A25
- Coded Electric Gates at entrance
- To be let by of licence agreement until October 2027 with potential to extend
- Well positioned for Gatwick Airport, the M23 and M25
- · Fully fenced and gated
- 24/7 Access & On-Site Security
- Rent is inclusive of business rates
- Storage containers also available to rent