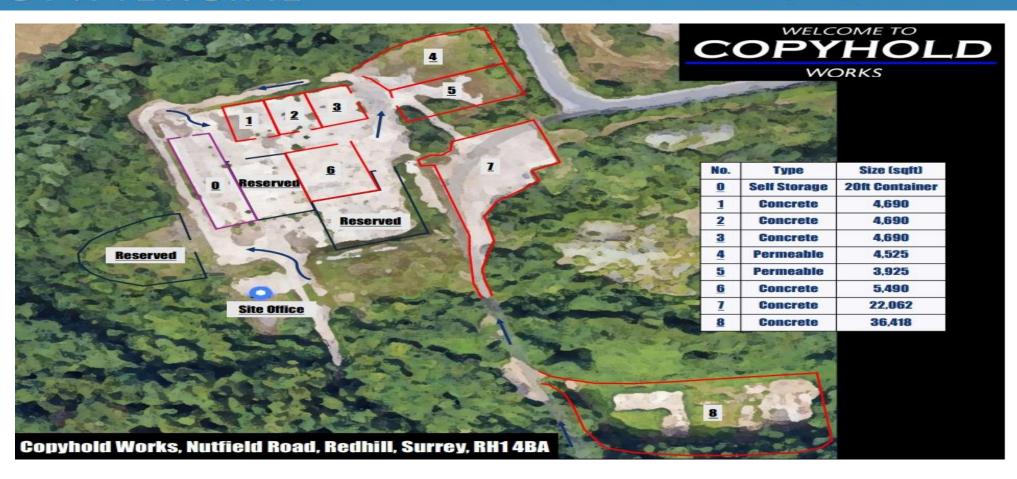

Copyhold Works, Nutfield Road, Redhill, Surrey, RH1 4BA

**Open Storage Yards** 

TO LET

### **PROPERTY SUMMARY**

- Secure open storage yards to let
- Bespoke yards available to suit occupier's needs
- Wide access road direct from A25
- Coded Electric Gates at entrance
- To be let by of licence agreement until October 2027 with potential to extend
- Well positioned for Gatwick Airport, the M23 and M25
- · Fully fenced and gated
- 24/7 Access & On-Site Security
- Rent is inclusive of business rates
- Storage containers also available to rent

### **DESCRIPTION**

Secure open storage yards and storage containers available at Copyhold Works to suit occupier's needs. The yards enjoys direct access from the A25 via a wide concrete access road. The yards will either have a concrete base or tarmac plannings. All yards will be fenced and gated and enjoy 24 hour access. There are electric gates at the main entrance and the site has 24 hour security guard protection.

Storage Containers and bespoke yards available to suit occupiers' needs.

**VAT** - We understand that VAT is applicable to the rent.

**BUSINESS RATES** – Licence fee to be inclusive of business rates

**LEGAL COSTS** - Each party is to bear their own legal costs

### **TERMS**

The yards and storage containers are available by way of new licence agreements until October 2027, with potential to extend until October 2029. Current availability and pricing are as detailed in the below table. The service charge is set at 8% of the annual rent. We understand that VAT is applicable to the rent and service charge. **Subject to Contract** 