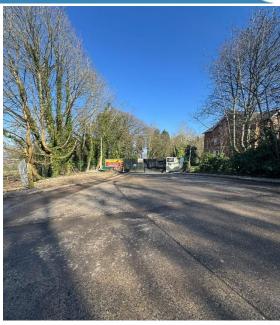

### LOCATION

The property is located just outside Redhill Town Centre on the A25. The site is positioned about 1 mile to the East of Redhill, 7 miles North of Gatwick Airport and between Junctions 6 and 7 (M23) of the M25. Redhill benefits from excellent road and rail connections with Redhill Mainline Train Station providing regular services to East Croydon, London, Brighton, Guilford, Reading and Gatwick Airport.

### **DESCRIPTION**

Secure open storage yards and storage containers available at Copyhold Works to suit occupier's needs. The yards enjoys direct access from the A25 via a wide concrete access road. The yards will either have a concrete base or tarmac plannings. All yards will be fenced and gated and enjoy 24 hour access. There are electric gates at the main entrance and the site has 24 hour security guard protection.