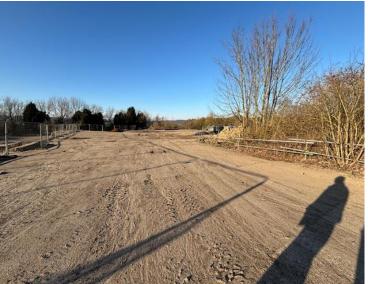

### **DESCRIPTION**

Secure open storage yards and storage containers available at Copyhold Works to suit occupier's needs. The yards enjoys direct access from the A25 via a wide concrete access road. The yards will either have a concrete base or tarmac plannings. All yards will be fenced and gated and enjoy 24 hour access. There are electric gates at the main entrance and the site has 24 hour security guard protection.