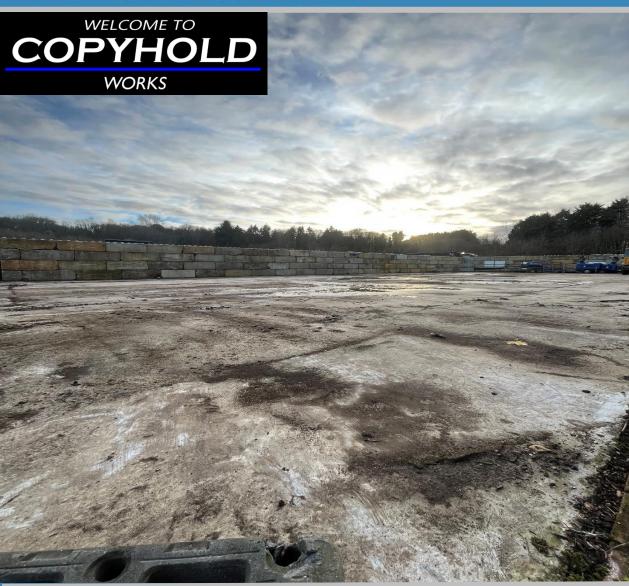

### **DESCRIPTION**

Secure open storage yards and storage containers available at Copyhold Works to suit occupier's needs. The yards enjoys direct access from the A25 via a wide concrete access road. The yards will either have a concrete base or tarmac plannings. All yards will be fenced and gated and enjoy 24 hour access. There are electric gates at the main entrance and the site has 24 hour security guard protection.

### **PROPERTY SUMMARY**

- Secure open storage yards to let
- Bespoke yards available to suit occupier's needs
- Wide access road direct from A25
- Coded Electric Gates at entrance
- To be let by of licence agreement until October 2027 with potential to extend
- Well positioned for Gatwick Airport, the M23 and M25
- · Fully fenced and gated
- 24/7 Access & On-Site Security
- Rent is inclusive of business rates
- Storage containers also available to rent