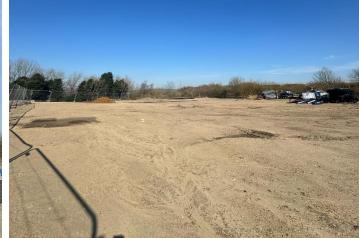

### **DESCRIPTION**

Secure open storage yards and storage containers available at Copyhold Works to suit occupier's needs. The yards enjoys direct access from the A25 via a wide concrete access road. The yards will either have a concrete base or tarmac plannings. All yards will be fenced and gated and enjoy 24 hour access. There are electric gates at the main entrance and the site has 24 hour security guard protection.

### **PROPERTY SUMMARY**

- Secure open storage yards to let
- Bespoke yards available to suit occupier's needs
- Wide access road direct from A25
- Coded Electric Gates at entrance
- To be let by of licence agreement until October 2027 with potential to extend
- Well positioned for Gatwick Airport, the M23 and M25
- · Fully fenced and gated
- 24/7 Access & On-Site Security
- Rent is inclusive of business rates
- Storage containers also available to rent