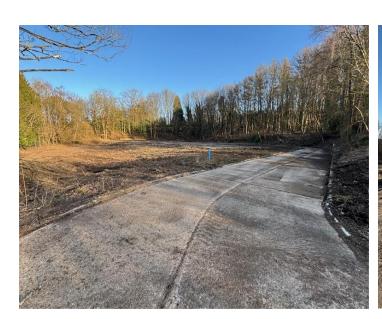

### **DESCRIPTION**

Secure open storage yards and storage containers available at Copyhold Works to suit occupier's needs. The yards enjoys direct access from the A25 via a wide concrete access road. The yards will either have a concrete base or tarmac plannings. All yards will be fenced and gated and enjoy 24 hour access. There are electric gates at the main entrance and the site has 24 hour security guard protection.