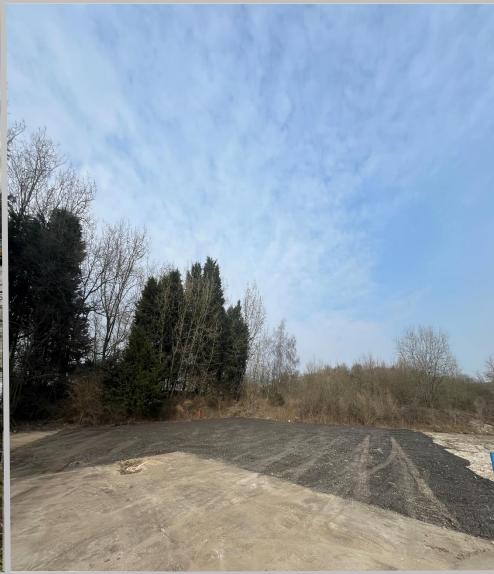

### **DESCRIPTION**

Secure open storage yards and storage containers available at Copyhold Works to suit occupier's needs. The yards enjoys direct access from the A25 via a wide concrete access road. The yards will either have a concrete base or tarmac plannings. All yards will be fenced and gated and enjoy 24 hour access. There are electric gates at the main entrance and the site has 24 hour security guard protection.

### **PROPERTY SUMMARY**

- Secure open storage yards to let
- Bespoke yards available to suit occupier's needs
- Wide access road direct from A25
- Coded Electric Gates at entrance
- To be let by of licence agreement until October 2027 with potential to extend
- Well positioned for Gatwick Airport, the M23 and M25
- · Fully fenced and gated
- 24/7 Access & On-Site Security
- Rent is inclusive of business rates
- Storage containers also available to rent