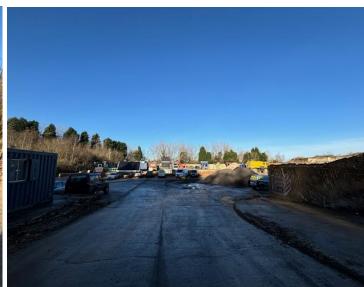

### **DESCRIPTION**

Secure open storage yards and storage containers available at Copyhold Works to suit occupier's needs. The yards enjoys direct access from the A25 via a wide concrete access road. The yards will either have a concrete base or tarmac plannings. All yards will be fenced and gated and enjoy 24 hour access. There are electric gates at the main entrance and the site has 24 hour security guard protection.