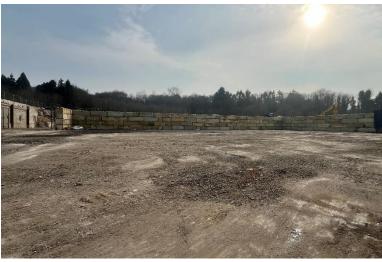

### **DESCRIPTION**

Secure open storage yards and storage containers available at Copyhold Works to suit occupier's needs. The yards enjoys direct access from the A25 via a wide concrete access road. The yards will either have a concrete base or tarmac plannings. All yards will be fenced and gated and enjoy 24 hour access. There are electric gates at the main entrance and the site has 24 hour security guard protection.

### **PROPERTY SUMMARY**

- Secure open storage yards to let
- Bespoke yards available to suit occupier's needs
- Wide access road direct from A25
- Coded Electric Gates at entrance
- To be let by of licence agreement until October 2027 with potential to extend
- Well positioned for Gatwick Airport, the M23 and M25
- · Fully fenced and gated
- 24/7 Access & On-Site Security
- Rent is inclusive of business rates
- Storage containers also available to rent