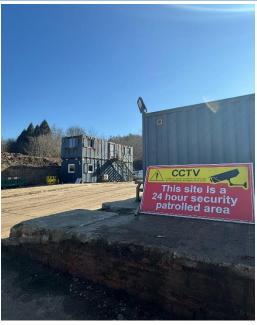

### **DESCRIPTION**

Secure open storage yards and storage containers available at Copyhold Works to suit occupier's needs. The yards enjoys direct access from the A25 via a wide concrete access road. The yards will either have a concrete base or tarmac plannings. All yards will be fenced and gated and enjoy 24 hour access. There are electric gates at the main entrance and the site has 24 hour security guard protection.