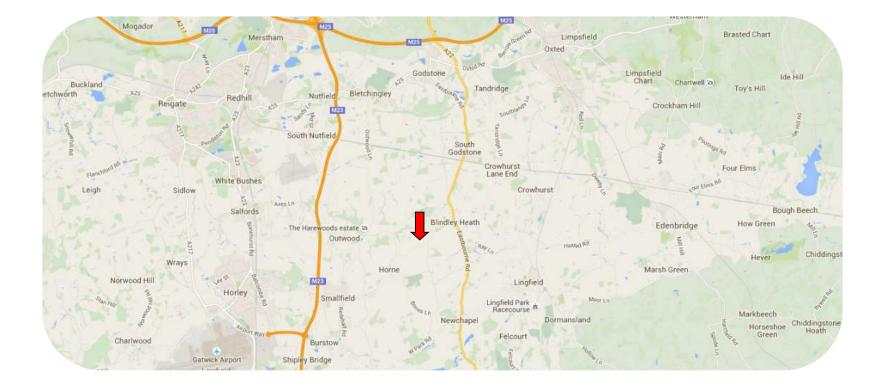

### LOCATION

The premises occupy a convenient location, just off the A22 between South Godstone and Blindley Heath. Godstone is 5 miles to the North, East Grinstead 6 miles to the South and Gatwick Airport 8 miles to the West. The A22 provides good access to the M25 at Godstone (Junction 6) about 4 miles distant.