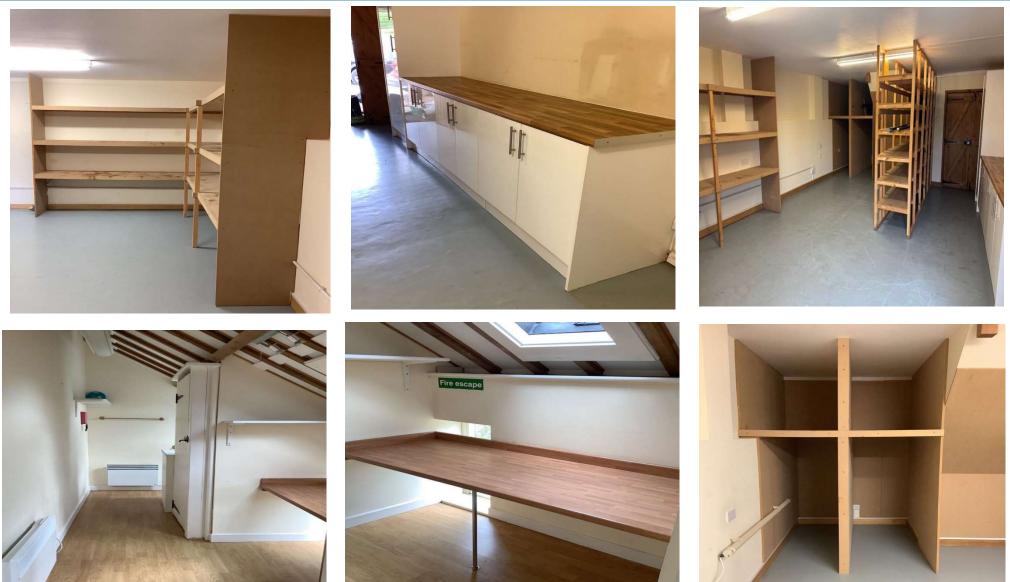

#### **PROPERTY SUMMARY**

- Attractive Class E storage and office unit close to A22
- Total area 479 sq.ft (44.50 sq.m)
- Easy access to A22 / M25 (Junction 6) & Gatwick Airport
- On Site parking
- Attractive semi-rural location
- **Secure unit with own kitchenette & WC**
- Rent £900 per month exclusive
- Available on flexible terms

### **PROPERTY SUMMARY**

This attractive barn conversion offers a ground floor, secure storage unit with an office area. The premises benefits from its own kitchenette and toilet. On-site parking is also available. The accommodation is currently arranged as follows: -

| Storage | 373 sq.ft        | (34.65 sq.m)  |
|---------|------------------|---------------|
| Office  | <u>106 sq.ft</u> | ( 9.85 sq.m)  |
| Total   | 479 sq.ft        | ( 44.50 sq.m) |

14a Bell Street, Reigate, Surrey RH2 7BG • T 01737 222835 www.raynerscommercial.com • enquiries@raynerscommercial.com