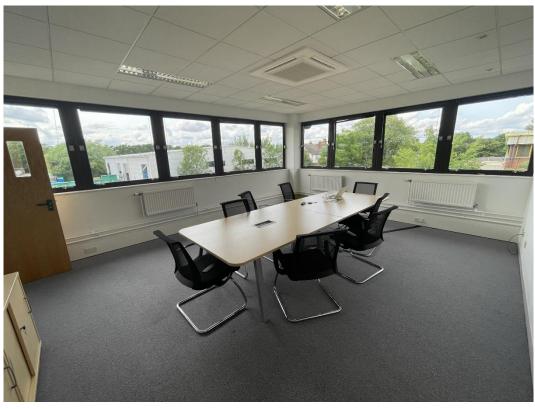

### **ACCOMMODATION**

Modern first floor offices providing a mix of open plan and individual offices with a reception area, meeting room, modern kitchen facilities and separate male and female toilets. The offices benefit from double glazing, full carpeting, suspended ceiling with recessed lighting and air conditioning units. There is also a gas fired central heating system and perimeter trunking. On-site parking for up to 12 vehicles is available.