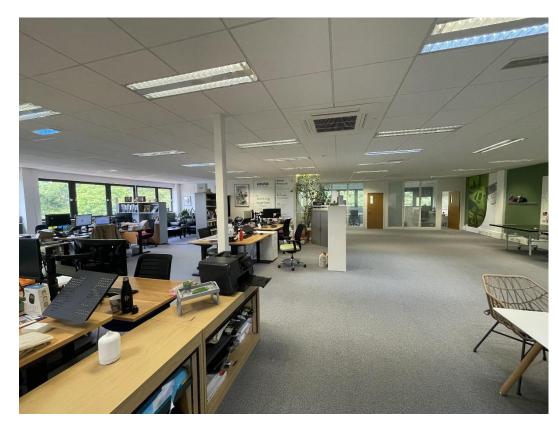

### **ACCOMMODATION**

Modern first floor offices providing a mix of open plan and individual offices with a reception area, meeting room, modern kitchen facilities and separate male and female toilets. The offices benefit from double glazing, full carpeting, suspended ceiling with recessed lighting and air conditioning units. There is also a gas fired central heating system and perimeter trunking. On-site parking for up to 12 vehicles is available.