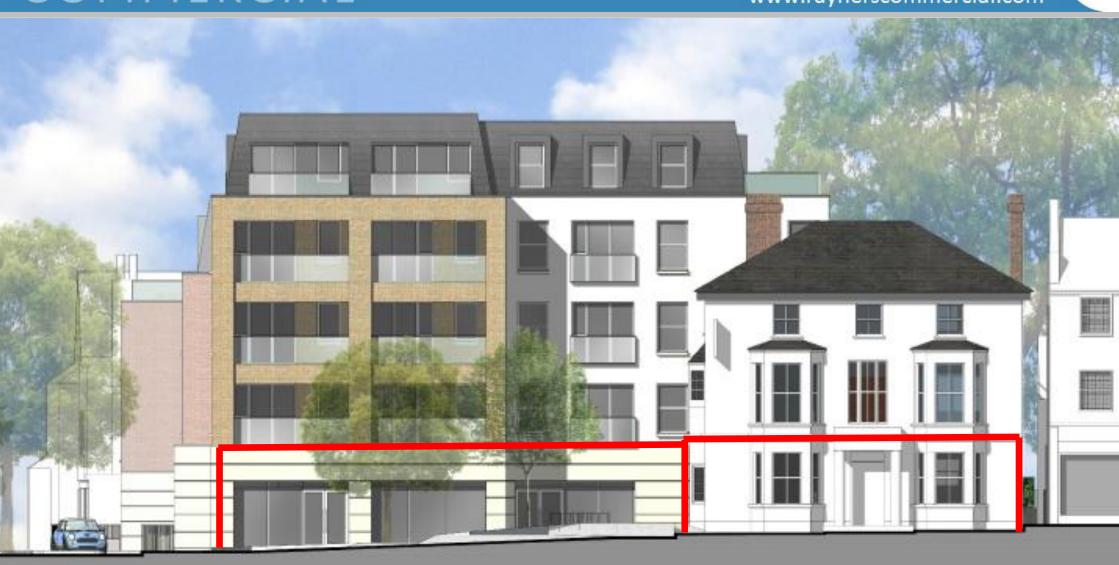

### **LOCATION**

The premises occupy a prominent location on the roundabout at the Southern end of New Malden High Street within the London Borough of Kingston Upon Thames. There is a wide selection of shops, cafes, restaurants and pubs close by.

# **DESCRIPTION & ACCOMMODATION**

The property will be let in shell condition with capped services allowing occupiers to fit out to their own requirements, with completion expected in Q1 2023.

The accommodation and gross internal floor areas are as follows:-