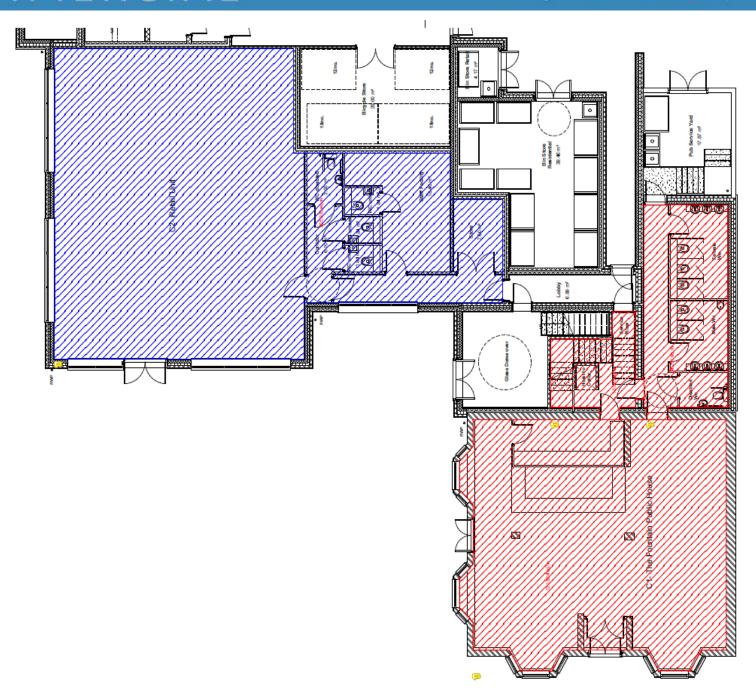

# **DESCRIPTION & ACCOMMODATION**

The property will be let in shell condition with capped services allowing occupiers to fit out to their own requirements, with completion expected in Q1 2023.

The accommodation and gross internal floor areas are as follows:-

| Unit | Use                    | Area         | Sq Ft | Sq M   |
|------|------------------------|--------------|-------|--------|
|      |                        | Ground Floor | 1,827 | 169.73 |
| C1   | Drinking Establishment | Basement     | 462   | 42.92  |
|      |                        | Service Yard | 192   | 17.84  |
| C2   | Retail/Restaurant/Cafe | Ground Floor | 2,217 | 205.93 |

FLOOR PLANS – Available upon request

For further information or to view please contact:

Joe Yorke Bsc Hons Tel: 01737 222835 Email: joe@raynerscommercial.com

Chris Richards MRICS Tel: 01737 222835 Email: <a href="mailto:chris@raynerscommercial.com">chris@raynerscommercial.com</a>