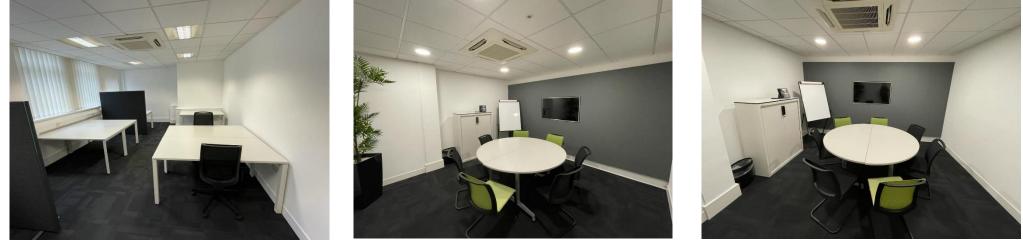

### ACCOMODATION

Hamilton House has been comprehensively refurbished and fitted out as custom made serviced office suites. The majority of offices benefit from large tinted double gazed windows providing excellent natural light, in addition to suspended ceilings with CAT II lighting, stylish office furniture, Avaya IP telephone system, individually controlled Heat Pump VRV heating/cooling system and perimeter trunking. The existing layout is as per the space plan (Page 3) although there is some flexibility to either extend or decrease the size of some suites for individual occupier's needs, potentially suiting businesses with between 1 to 11 people.

Free conference/meeting room facilities for limited hours per month (variable depending on the unit).