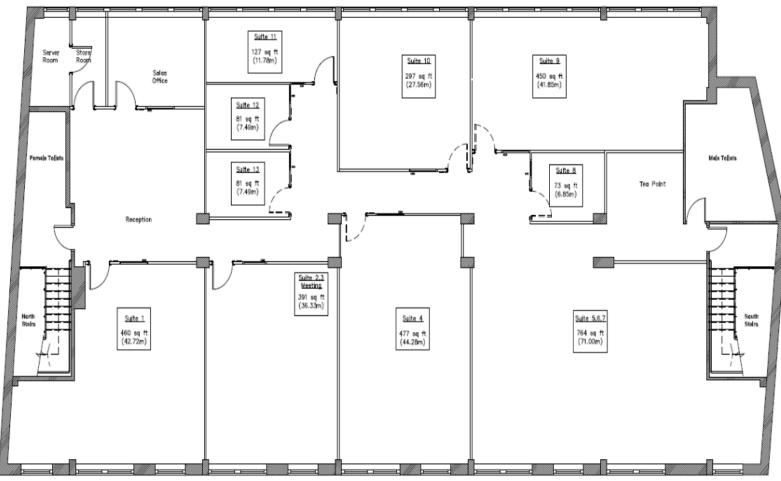

### ACCOMODATION

Hamilton House has been comprehensively refurbished and fitted out as custom made serviced office suites. The majority of offices benefit from large tinted double gazed windows providing excellent natural light, in addition to suspended ceilings with CAT II lighting, stylish office furniture, Avaya IP telephone system, individually controlled Heat Pump VRV heating/cooling system and perimeter trunking. The existing layout is as per the space plan (Page 3) although there is some flexibility to either extend or decrease the size of some suites for individual occupier's needs, potentially suiting businesses with between 1 to 11 people.

### TERMS

Suite 8 - 330 sq.ft 7 person suite - 2 parking spaces Suite 1 - 460 sq.ft 11 person suite - 2 parking spaces Suite 4 - 240 sq.ft 5 person - 2 parking spaces

Further details and prices of currently available suites are available upon request.