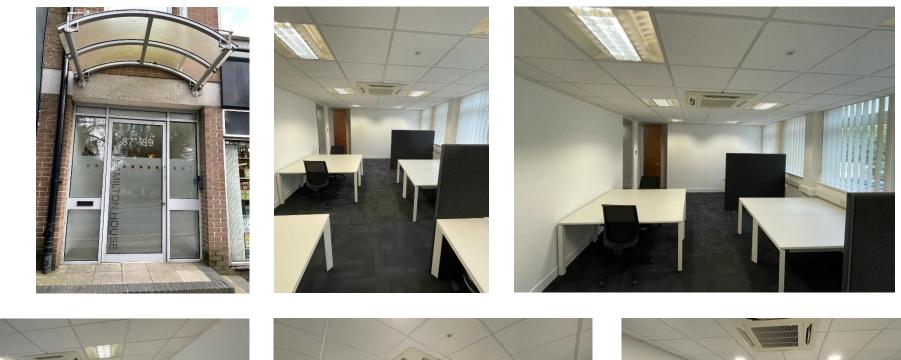

### ACCOMODATION

Hamilton House has been comprehensively refurbished and fitted out as custom made serviced office suites. The majority of offices benefit from large tinted double gazed windows providing excellent natural light, in addition to suspended ceilings with CAT II lighting, stylish office furniture, Avaya IP telephone system, individually controlled Heat Pump VRV heating/cooling system and perimeter trunking. The existing layout is as per the space plan (Page 3) although there is some flexibility to either extend or decrease the size of some suites for individual occupier's needs, potentially suiting businesses with between 1 to 11 people.

The Office Suites are fully inclusive of reception facilities, office furniture, business rates, buildings insurance, lighting, electricity, heating, security, kitchen/toilet facilities, cleaning, building repairs & maintenance and waste disposal. There is access 24 hours a day, 7 days a week with some allocated parking available.