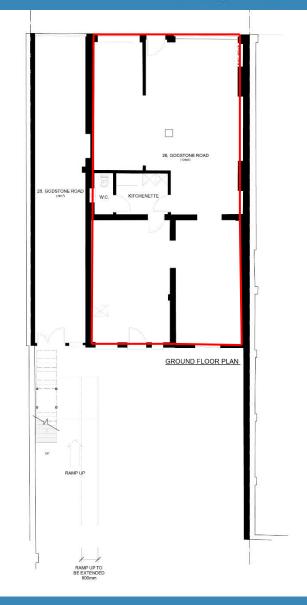

- Retail 91 sq.m 980 sq.ft
- Toilet 7 sq.m 75 sq.ft

Indicative floor plans are attached below.

#### 14a Bell Street, Reigate, Surrey RH2 7BG • T 01737 222835 www.raynerscommercial.com • enquiries@raynerscommercial.com

Not to Scale – For Indicative Purposes Only

14a Bell Street, Reigate, Surrey RH2 7BG • T 01737 222835 www.raynerscommercial.com • enquiries@raynerscommercial.com

22-28 Godstone Road, Caterham, Ground Floor