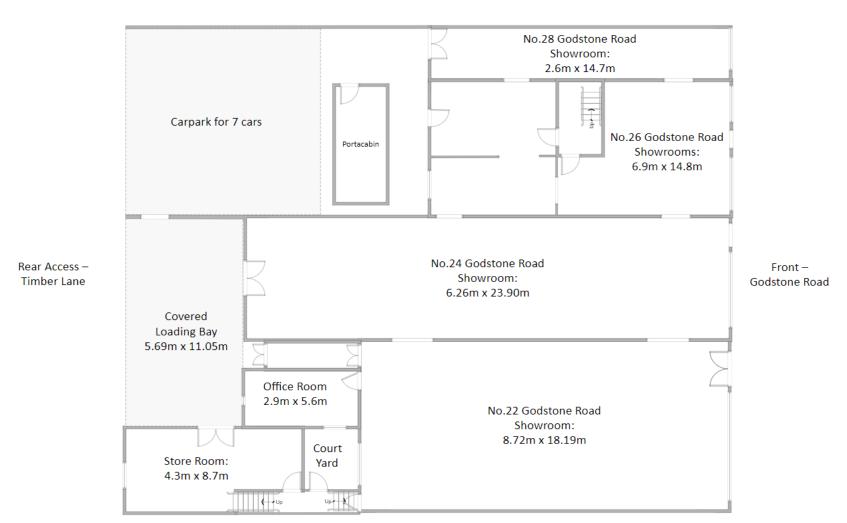

### **DESCRIPTION & ACCOMMODATION**

26 Godstone Road offers a good size prominent retail unit. There is potential for the space to be used for a variety of uses such as retail, restaurant, professional services, healthcare and leisure. There will be one parking space offered with the unit accessed via Timber Lane at the rear. Net internal floor areas are as follows:-

- Retail 91 sq.m 980 sq.ft
- Toilet 7 sq.m 75 sq.ft

Indicative floor plans are attached below.

22-28 Godstone Road, Caterham, Ground Floor