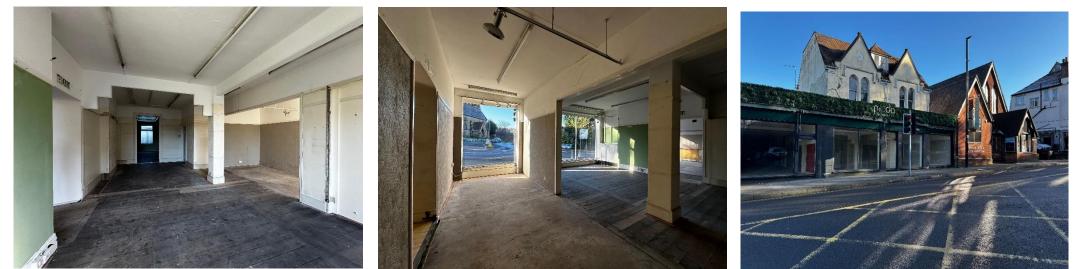

### **DESCRIPTION & ACCOMMODATION**

26 Godstone Road offers a good size prominent retail unit. There is potential for the space to be used for a variety of uses such as retail, restaurant, professional services, healthcare and leisure. There will be one parking space offered with the unit accessed via Timber Lane at the rear. Net internal floor areas are as follows:-

- Retail 91 sq.m 980 sq.ft
- Toilet 7 sq.m 75 sq.ft

Indicative floor plans are attached below.