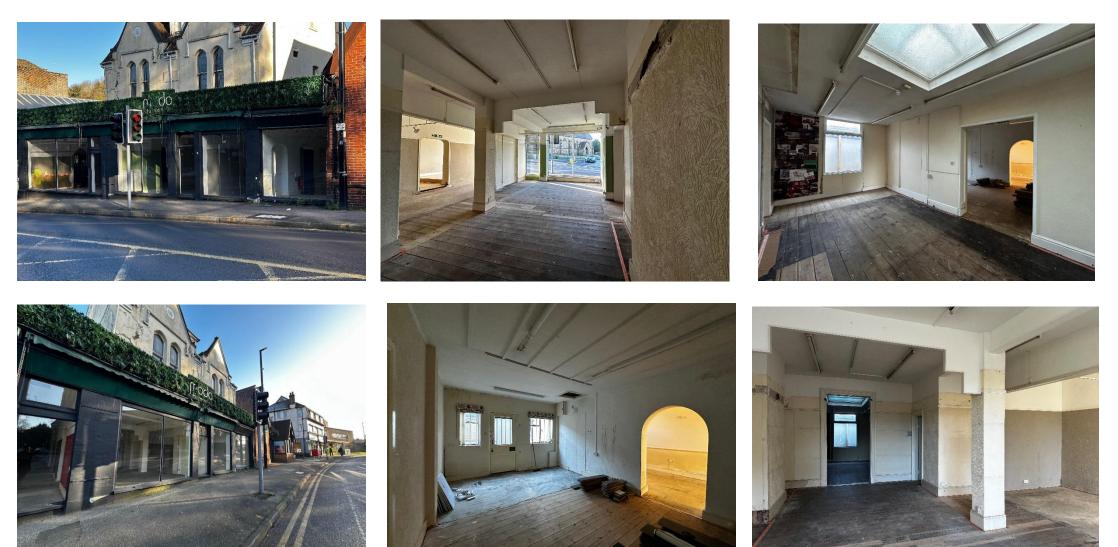

### **DESCRIPTION & ACCOMMODATION**

26 Godstone Road offers a good size prominent retail unit. There is potential for the space to be used for a variety of uses such as retail, restaurant, professional services, healthcare and leisure. There will be one parking space offered with the unit accessed via Timber Lane at the rear. Net internal floor areas are as follows:-

- Retail 91 sq.m 980 sq.ft
- Toilet 7 sq.m 75 sq.ft

Indicative floor plans are attached below.